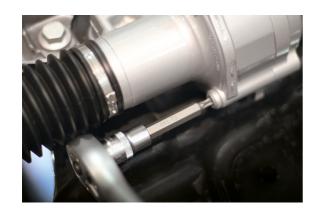

## Ball End Socket Bit 1/2"D T40

A 100mm long, 1/2"D ball ended T40 Star\* socket bit. Allows the bit to fit into fixing head at a 25° angle, to provide greater access in confined areas.

## **Additional Information**

- Size: T40 x 1/2"D.
- Overall length: 100mm, bit length: 62mm.
- · Ball end for greater access; ideal in tight areas or where an obstruction prevents direct access to fasteners.
- Socket manufactured from chrome vanadium, bit from impact grade S2 steel.
- Full set comprising of Star\*, Hex and Spline bits available, please see Laser Part No. 8048.